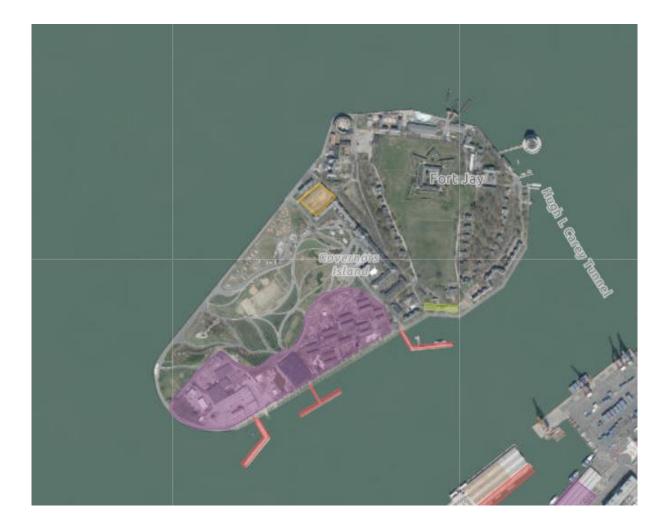

#### **Governors Island**

- Owner: City of NY
- Manager: Trust For Governors Island
- Address: 1 Governor's Island, Manhattan
  - <u>https://www.govisland.com/real-estate/rfps</u>
- Piers (south to north)
  - Yankee
  - Tango
  - Lima