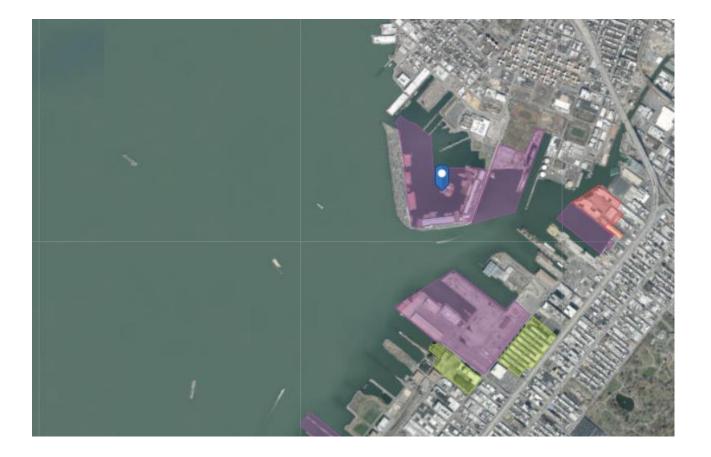

#### **Interactive Site Map**

Scan to view the interactive web map of sites

All information provided in this booklet and linked website is illustrative and shared without warranties. Reasonable efforts have been taken to include accurate and up-to-date information; however, no warranties or representations are made as to the accuracy of the content in or linked from this website. The use of this website is at the user's sole risk.

- 1. Ravenswood Generating Station
- 2. DockNYC Pier 36
- 3. Brooklyn Navy Yard
- 4. Brooklyn Piers (Piers 8, 9A, 9B) / Red Hook Container Terminal
- 5. Governor's Island
- 6. Atlantic Basin, Pier 11 Shed, & Brooklyn Cruise Terminal South Parking Lot
- 7. Erie Basin (Hughes Bros/Reinauer Transportation/Windserve Marine)
- 8. GBX Terminal (Quadrozzi)
- 9. DockNYC 23rd street Basin
- 10. South Brooklyn Marine Terminal (SBMT)
- 11. Brooklyn Army Terminal (DockNYC Pier 4)
- 12. DockNYC Pier 1
- 13. Atlantic Salt
- 14. Northshore ROW
- 15. Caddell Drydock
- 16. Reinauer Transportation/Windserve Marine
- 17. Moran Shipyard
- 18. Ferry Street
- 19. Great Lakes Dredge
- 20. Sterling Marine
- 21. Miller's Launch West Yard
- 22. Cashman Dredging
- 23. May's Shipyard
- 24. McAllister
- 25. D'Onofrio General Contractors
- 26. Port Ivory/Howland Hook
- 27. Matrix/Gulfport
- 28. Arlington Yards
- 29. Travis Branch SIRR
- 30. 1900 Industry Road
- 31. Donjon Marine
- 32. Rossville Municipal Site
- 33. Rossville LNG Tanks & Paintball/Driving Range
- 34. Kinder Morgan Terminal / Port Mobil
- 35. Arthur Kill Terminal
- 36. Garpo Marine
- 37. Reynold's Shipyard
- 38. Homeport Pier
- 39. Miller's Launch