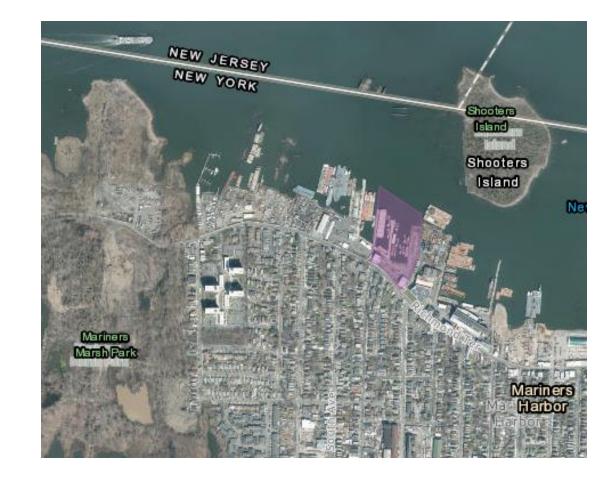

## Caddell Drydock

- Owner: Caddell Drydock
- Address: 1515 Richmond Terrace, Staten Island
  - <u>http://www.caddelldrydock.com/</u>

#### **Reinauer/Windserve Marine**

- Owner: Reinauer Transportation
- Address: 1983 Richmond Terrace, Staten Island
  - <u>http://www.reinauer.com</u>
  - https://www.windservemarine.com/

**Reinauer Transportation** 

## **Moran Shipyard**

- Owner: Moran
- Address: 2015 Richmond Terrace, Staten Island
  - <u>https://www.morantug.com/ports-and-operations/new-york-new-jersey/</u>