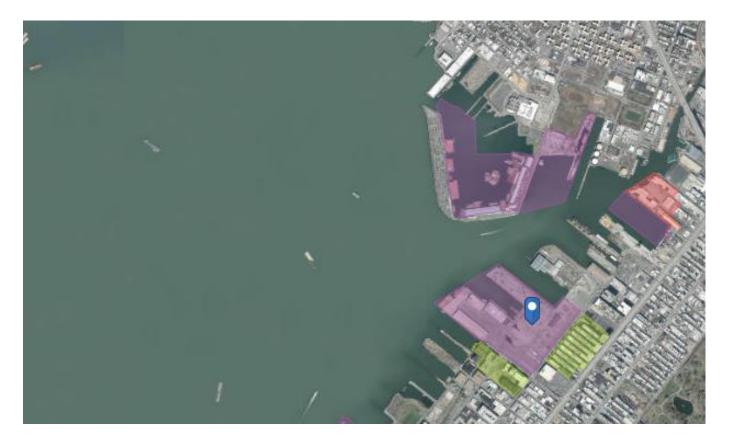

#### **Interactive Site Map**

Scan to view the interactive web map of sites

All information provided in this booklet and linked website is illustrative and shared without warranties. Reasonable efforts have been taken to include accurate and up-to-date information; however, no warranties or representations are made as to the accuracy of the content in or linked from this website. The use of this website is at the user's sole risk.

- 1. Ravenswood Generating Station
- 2. DockNYC Pier 36
- 3. Brooklyn Navy Yard
- 4. Brooklyn Piers (Piers 8, 9A, 9B) / Red Hook Container Terminal
- 5. Governor's Island
- 6. Atlantic Basin, Pier 11 Shed, & Brooklyn Cruise Terminal South Parking Lot
- 7. Erie Basin (Hughes Bros/Reinauer Transportation/Windserve Marine)
- 8. GBX Terminal (Quadrozzi)
- 9. DockNYC 23rd street Basin
- 10. South Brooklyn Marine Terminal (SBMT)
- 11. Brooklyn Army Terminal (DockNYC Pier 4)
- 12. DockNYC Pier 1
- 13. Atlantic Salt
- 14. Northshore ROW
- 15. Caddell Drydock
- 16. Reinauer Transportation/Windserve Marine
- 17. Moran Shipyard
- 18. Ferry Street
- 19. Great Lakes Dredge
- 20. Sterling Marine
- 21. Miller's Launch West Yard
- 22. Cashman Dredging
- 23. May's Shipyard
- 24. McAllister
- 25. D'Onofrio General Contractors
- 26. Port Ivory/Howland Hook
- 27. Matrix/Gulfport
- 28. Arlington Yards
- 29. Travis Branch SIRR
- 30. 1900 Industry Road
- 31. Donjon Marine
- 32. Rossville Municipal Site
- 33. Rossville LNG Tanks & Paintball/Driving Range
- 34. Kinder Morgan Terminal / Port Mobil
- 35. Arthur Kill Terminal
- 36. Garpo Marine
- 37. Reynold's Shipyard
- 38. Homeport Pier
- 39. Miller's Launch