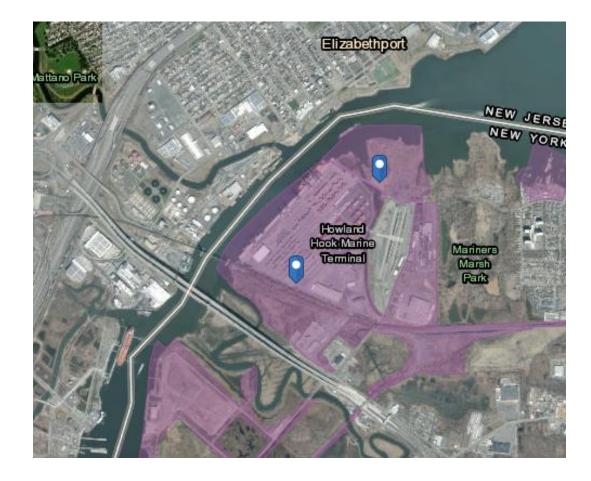

## **Port Ivory/Howland Hook**

- Owner Howland Hook: City of NY
  - Managed by NYCEDC
  - Leased to PANYNJ
  - Subleased to Global Container Terminal
- Owner Port Ivory: Port Authority of NY & NJ
- 300 Western Avenue, Staten Island
  - <u>https://globalterminals.com/the\_terminals/nyct-</u>
    <u>staten-island-new-york/</u>