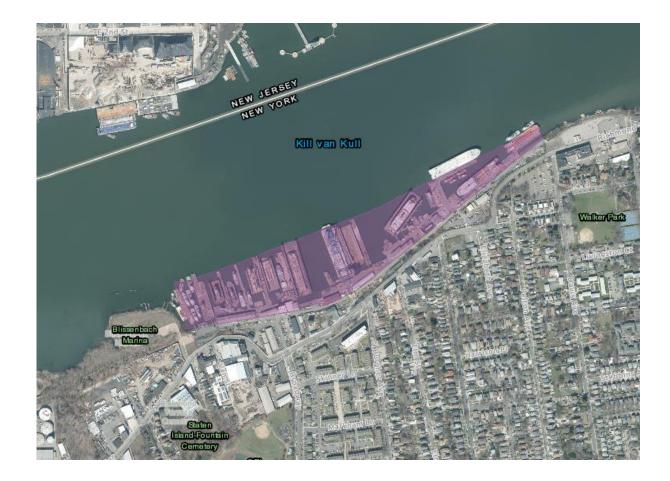

#### **Erie Basin**

- Basin Owner: Highes Brothers and Reinaur Transportation
- Address: 5 Erie Basin, Brooklyn
- <u>https://www.eriebasinbargeport.com/about/</u>

#### **GBX Terminal**

- Owner: John Quadrozzi Jr.
- 685 Columbia Street, Brooklyn

#### **Atlantic Salt**

- Owned: Eastern Salt Company
  - <u>https://www.easternsalt.com/</u>
- OSW berthing: Celtic Marine
  - <u>https://www.clt-marine.com/</u>
- Address: 561 Richmond Terrace, Staten Island

Celtic Marine

## Caddell Drydock

- Owner: Caddell Drydock
- Address: 1515 Richmond Terrace, Staten Island
  - <u>http://www.caddelldrydock.com/</u>

#### **Reinauer/Windserve Marine**

- Owner: Reinauer Transportation
- Address: 1983 Richmond Terrace, Staten Island
  - <u>http://www.reinauer.com</u>
  - https://www.windservemarine.com/

**Reinauer Transportation** 

WindServe Marine

## **Moran Shipyard**

- Owner: Moran
- Address: 2015 Richmond Terrace, Staten Island
  - <u>https://www.morantug.com/ports-and-operations/new-york-new-jersey/</u>