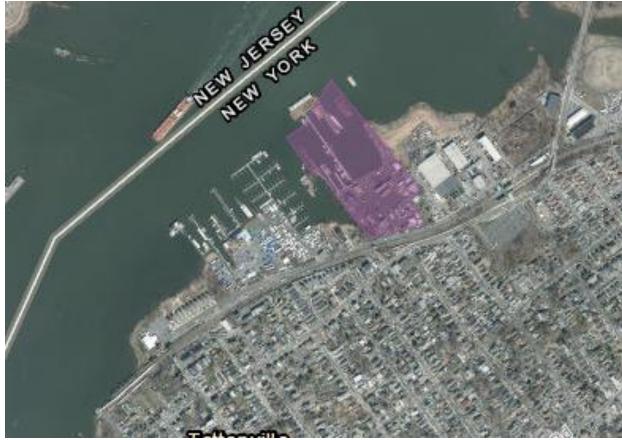

## Caddell Drydock

- Owner: Caddell Drydock
- Address: 1515 Richmond Terrace, Staten Island
  - <u>http://www.caddelldrydock.com/</u>

#### **Reinauer/Windserve Marine**

- Owner: Reinauer Transportation
- Address: 1983 Richmond Terrace, Staten Island
  - <u>http://www.reinauer.com</u>
  - https://www.windservemarine.com/

**Reinauer Transportation** 

WindServe Marine