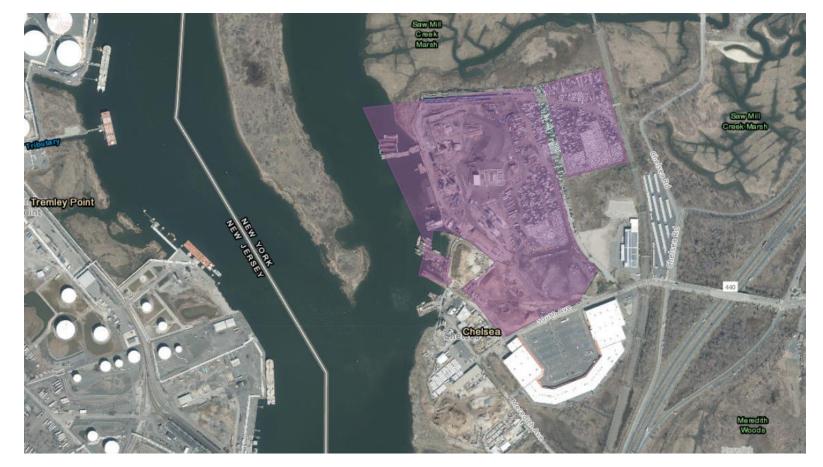

#### Kinder Morgan Terminal / Port Mobil

- Owner: North Point Development
  - <u>https://northpointdev.com/</u>
- Contact: SSBMT
- Address: 4101 Arthur Kill Road