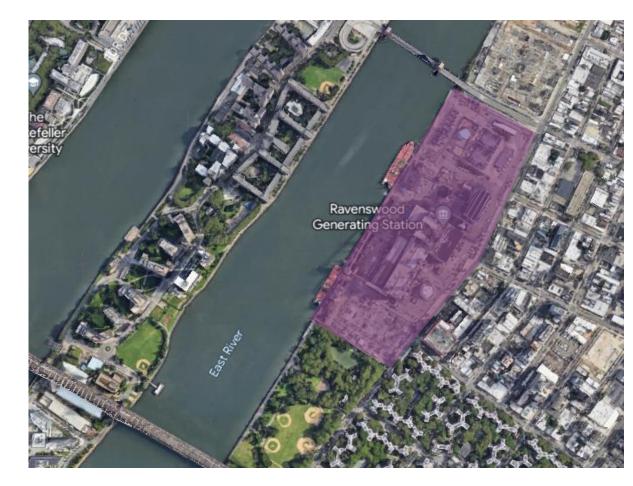

#### **Ravenswood Generating Station**

- Owner: Rise, Light and Power
- Address: near 38 Vernon Boulevard (Queens)
- <u>http://riselight.com</u>