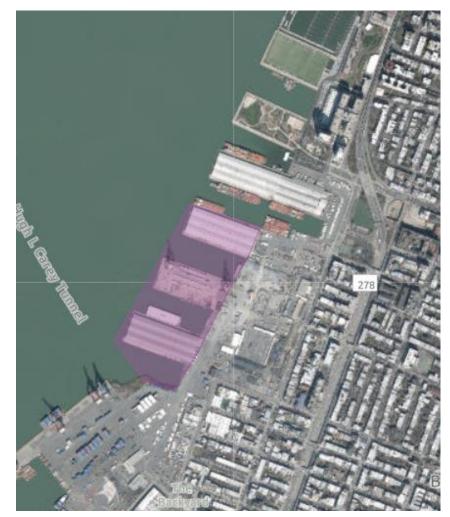

## **Brooklyn Piers**

- Owner: Port Authority of NY & NJ
- Operator: Red Hook Container Terminal LLC
- Address: 70 Columbia Street, Brooklyn
  - Pier 8
  - Pier 9A
  - Pier 9B
  - https://www.panynj.gov/port/en/our-port/container-terminals.html
  - <u>http://redhookterminals.com/</u>

Port Authority of NY & NJ

**Red Hook Container Terminal** 