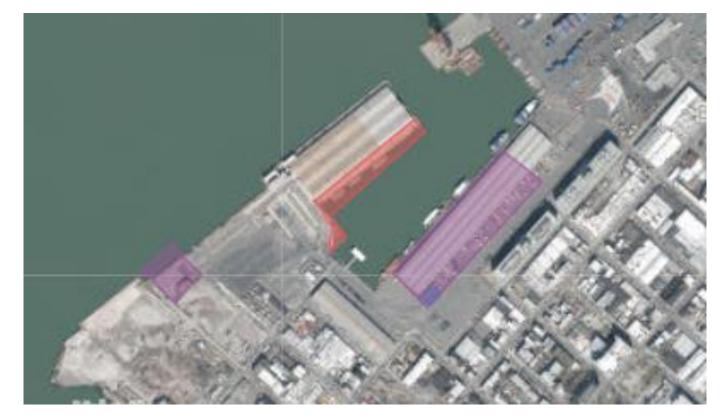

#### **Erie Basin**

- Basin Owner: Highes Brothers and Reinaur Transportation
- Address: 5 Erie Basin, Brooklyn
- <u>https://www.eriebasinbargeport.com/about/</u>

#### **GBX Terminal**

- Owner: John Quadrozzi Jr.
- 685 Columbia Street, Brooklyn