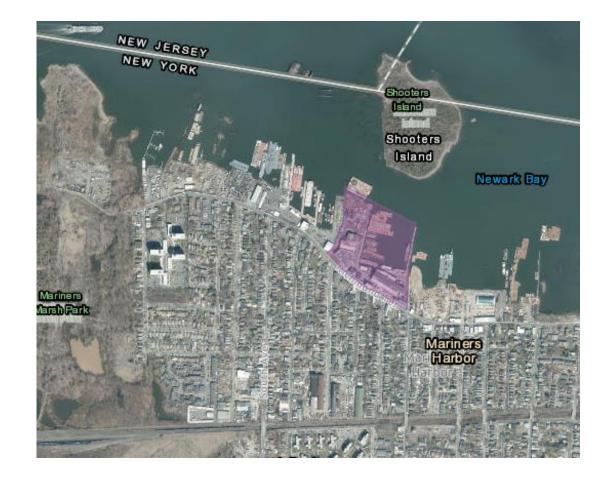

## Caddell Drydock

- Owner: Caddell Drydock
- Address: 1515 Richmond Terrace, Staten Island
  - <u>http://www.caddelldrydock.com/</u>

#### **Reinauer/Windserve Marine**

- Owner: Reinauer Transportation
- Address: 1983 Richmond Terrace, Staten Island
  - <u>http://www.reinauer.com</u>
  - https://www.windservemarine.com/

**Reinauer Transportation** 

## **Moran Shipyard**

- Owner: Moran
- Address: 2015 Richmond Terrace, Staten Island
  - <u>https://www.morantug.com/ports-and-operations/new-york-new-jersey/</u>