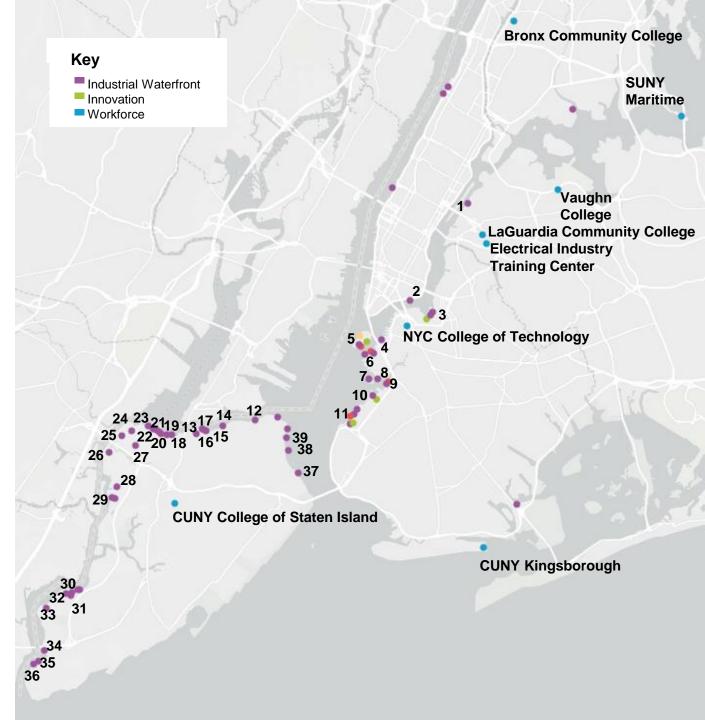

#### **Interactive Site Map**

Scan to view the interactive web map of sites

All information provided in this booklet and linked website is illustrative and shared without warranties. Reasonable efforts have been taken to include accurate and up-to-date information; however, no warranties or representations are made as to the accuracy of the content in or linked from this website. The use of this website is at the user's sole risk.

- 1. Ravenswood Generating Station
- 2. DockNYC Pier 36
- 3. Brooklyn Navy Yard
- 4. Brooklyn Piers (Piers 8, 9A, 9B) / Red Hook Container Terminal
- 5. Governor's Island
- 6. Atlantic Basin, Pier 11 Shed, & Brooklyn Cruise Terminal South Parking Lot
- 7. Erie Basin (Hughes Bros/Reinauer Transportation/Windserve Marine)
- 8. GBX Terminal (Quadrozzi)
- 9. DockNYC 23rd street Basin
- 10. South Brooklyn Marine Terminal (SBMT)
- 11. Brooklyn Army Terminal (DockNYC Pier 4)
- 12. DockNYC Pier 1
- 13. Atlantic Salt
- 14. Northshore ROW
- 15. Caddell Drydock
- 16. Reinauer Transportation/Windserve Marine
- 17. Moran Shipyard
- 18. Ferry Street
- 19. Great Lakes Dredge
- 20. Sterling Marine
- 21. Miller's Launch West Yard
- 22. Cashman Dredging
- 23. May's Shipyard
- 24. McAllister
- 25. D'Onofrio General Contractors
- 26. Port Ivory/Howland Hook
- 27. Matrix/Gulfport
- 28. Arlington Yards
- 29. Travis Branch SIRR
- 30. 1900 Industry Road
- 31. Donjon Marine
- 32. Rossville Municipal Site
- 33. Rossville LNG Tanks & Paintball/Driving Range
- 34. Kinder Morgan Terminal / Port Mobil
- 35. Arthur Kill Terminal
- 36. Garpo Marine
- 37. Reynold's Shipyard
- 38. Homeport Pier
- 39. Miller's Launch

# Site List