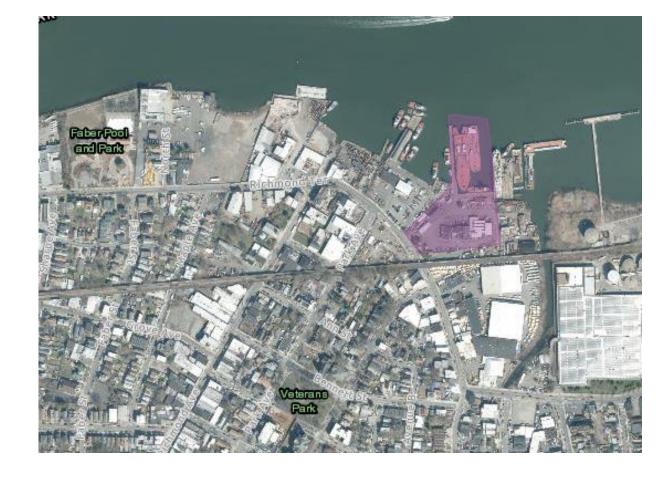

#### **Atlantic Salt**

- Owned: Eastern Salt Company
  - <u>https://www.easternsalt.com/</u>
- OSW berthing: Celtic Marine
  - <u>https://www.clt-marine.com/</u>
- Address: 561 Richmond Terrace, Staten Island

Celtic Marine