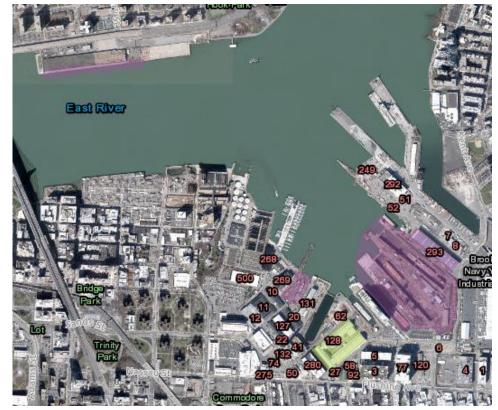

- 1. Ravenswood Generating Station
- 2. DockNYC Pier 36
- 3. Brooklyn Navy Yard
- 4. Brooklyn Piers (Piers 8, 9A, 9B) / Red Hook Container Terminal
- 5. Governor's Island
- 6. Atlantic Basin, Pier 11 Shed, & Brooklyn Cruise Terminal South Parking Lot
- 7. Erie Basin (Hughes Bros/Reinauer Transportation/Windserve Marine)
- 8. GBX Terminal (Quadrozzi)
- 9. DockNYC 23rd street Basin
- 10. South Brooklyn Marine Terminal (SBMT)
- 11. Brooklyn Army Terminal (DockNYC Pier 4)
- 12. DockNYC Pier 1
- 13. Atlantic Salt
- 14. Northshore ROW
- 15. Caddell Drydock
- 16. Reinauer Transportation/Windserve Marine
- 17. Moran Shipyard
- 18. Ferry Street
- 19. Great Lakes Dredge
- 20. Sterling Marine
- 21. Miller's Launch West Yard
- 22. Cashman Dredging
- 23. May's Shipyard
- 24. McAllister
- 25. D'Onofrio General Contractors
- 26. Port Ivory/Howland Hook
- 27. Matrix/Gulfport
- 28. Arlington Yards
- 29. Travis Branch SIRR
- 30. 1900 Industry Road
- 31. Donjon Marine
- 32. Rossville Municipal Site
- 33. Rossville LNG Tanks & Paintball/Driving Range
- 34. Kinder Morgan Terminal / Port Mobil
- 35. Arthur Kill Terminal
- 36. Garpo Marine
- 37. Reynold's Shipyard
- 38. Homeport Pier
- 39. Miller's Launch