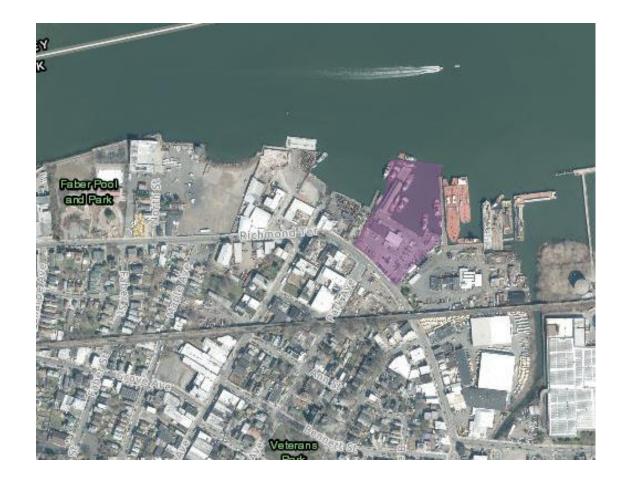

#### **Atlantic Salt**

- Owned: Eastern Salt Company
  - <u>https://www.easternsalt.com/</u>
- OSW berthing: Celtic Marine
  - <u>https://www.clt-marine.com/</u>
- Address: 561 Richmond Terrace, Staten Island

Celtic Marine