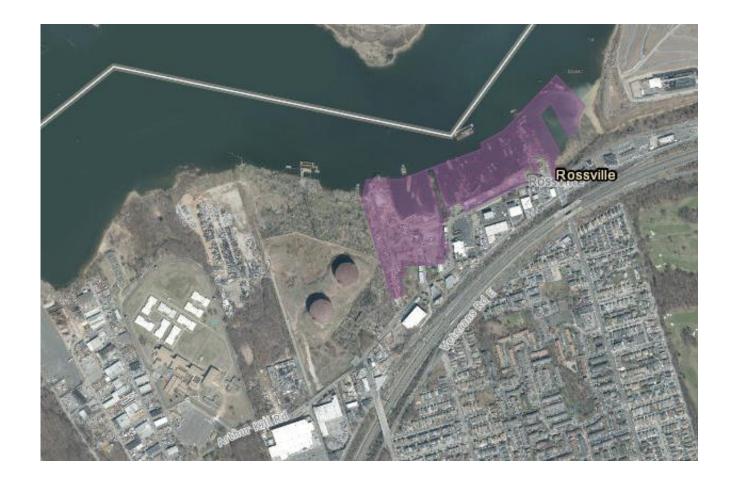

#### **Rossville Municipal Site**

- Owner: City of NY
- Address: 2629 Arthur Kill Road
  - <u>https://edc.nyc/rossville-municipal-site-rfp</u>

## **Rossville LNG Tanks/ Paintball / Driving Range**

- Contact: See Rossville Municipal Site RFP
- Address: 2691 Arthur Kill Road, Staten Island