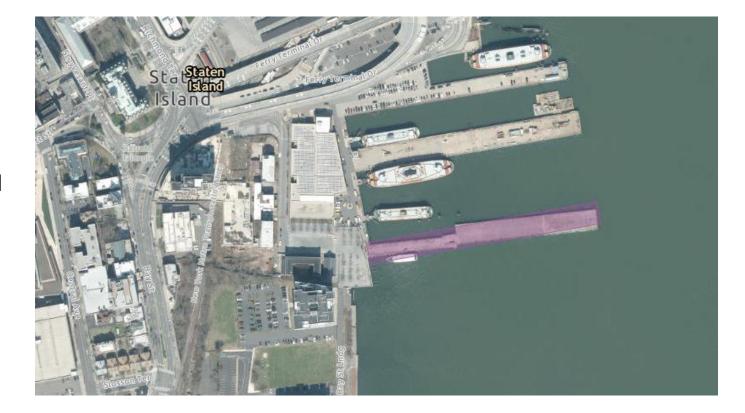

## **DockNYC Pier 1**

- Owner: City of NY
- Managed by NYCEDC and NYCEDC operator BillyBey through DockNYC program
- Address: 15 Bay Street, Staten Island
  - <u>https://www.docknyc.com/pier-1</u>