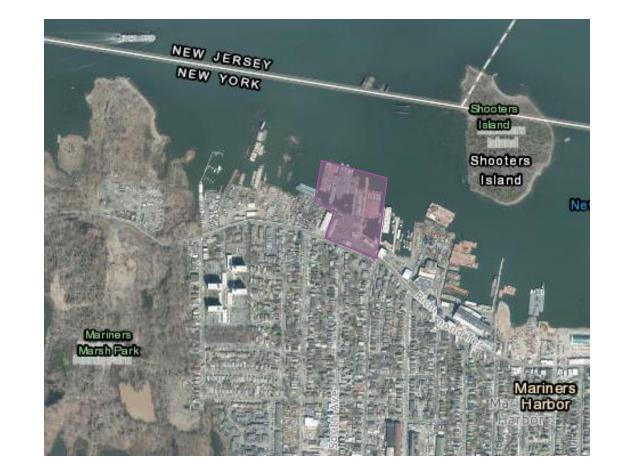

## Caddell Drydock

- Owner: Caddell Drydock
- Address: 1515 Richmond Terrace, Staten Island
  - <u>http://www.caddelldrydock.com/</u>

#### **Reinauer/Windserve Marine**

- Owner: Reinauer Transportation
- Address: 1983 Richmond Terrace, Staten Island
  - <u>http://www.reinauer.com</u>
  - https://www.windservemarine.com/

**Reinauer Transportation** 

## **Moran Shipyard**

- Owner: Moran
- Address: 2015 Richmond Terrace, Staten Island
  - <u>https://www.morantug.com/ports-and-operations/new-york-new-jersey/</u>