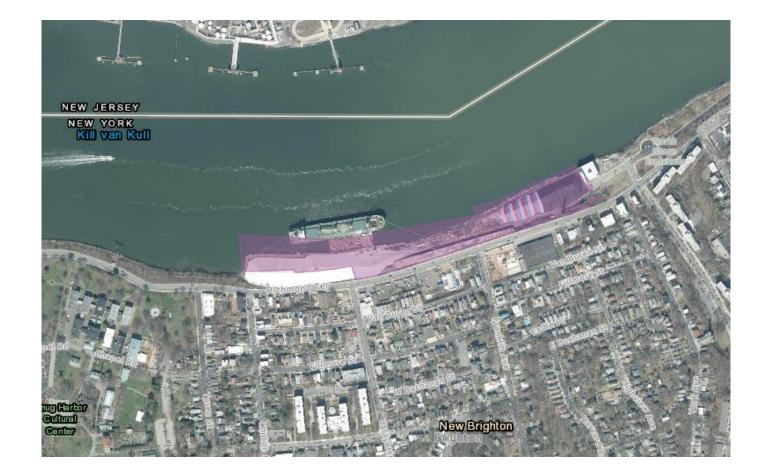

#### **Atlantic Salt**

- Owned: Eastern Salt Company
  - <u>https://www.easternsalt.com/</u>
- OSW berthing: Celtic Marine
  - <u>https://www.clt-marine.com/</u>
- Address: 561 Richmond Terrace, Staten Island

Celtic Marine