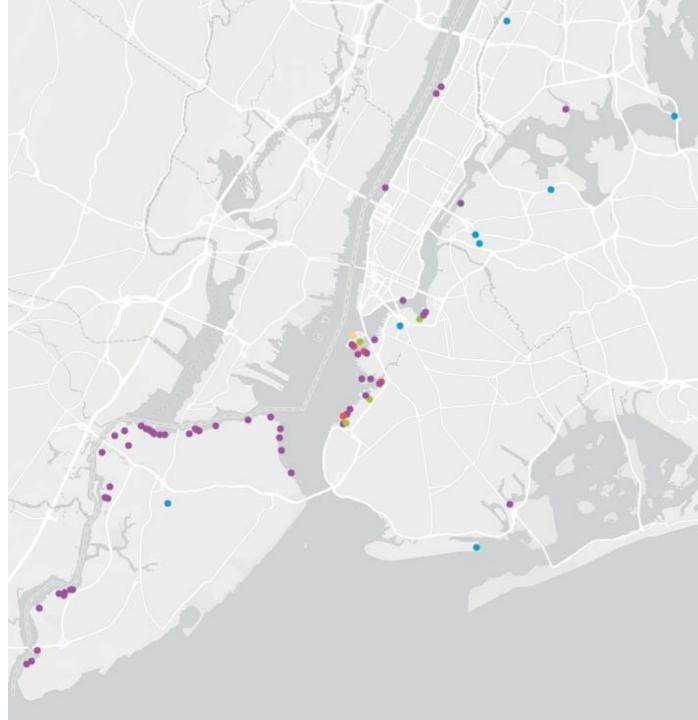

#### **Interactive Site Map**

Scan to view the interactive web map of sites

All information provided in this booklet and linked website is illustrative and shared without warranties. Reasonable efforts have been taken to include accurate and up-to-date information; however, no warranties or representations are made as to the accuracy of the content in or linked from this website. The use of this website is at the user's sole risk.

- 1. Ravenswood Generating Station
- 2. DockNYC Pier 36
- 3. Brooklyn Navy Yard
- 4. Brooklyn Piers (Piers 8, 9A, 9B) / Red Hook Container Terminal
- 5. Governor's Island
- 6. Atlantic Basin, Pier 11 Shed, & Brooklyn Cruise Terminal South Parking Lot
- 7. Erie Basin (Hughes Bros/Reinauer Transportation/Windserve Marine)
- 8. GBX Terminal (Quadrozzi)
- 9. DockNYC 23rd street Basin
- 10. South Brooklyn Marine Terminal (SBMT)
- 11. Brooklyn Army Terminal (DockNYC Pier 4)
- 12. DockNYC Pier 1
- 13. Atlantic Salt
- 14. Northshore ROW
- 15. Caddell Drydock
- 16. Reinauer Transportation/Windserve Marine
- 17. Moran Shipyard
- 18. Ferry Street
- 19. Great Lakes Dredge
- 20. Sterling Marine
- 21. Miller's Launch West Yard
- 22. Cashman Dredging
- 23. May's Shipyard
- 24. McAllister
- 25. D'Onofrio General Contractors
- 26. Port Ivory/Howland Hook
- 27. Matrix/Gulfport
- 28. Arlington Yards
- 29. Travis Branch SIRR
- 30. 1900 Industry Road
- 31. Donjon Marine
- 32. Rossville Municipal Site
- 33. Rossville LNG Tanks & Paintball/Driving Range
- 34. Kinder Morgan Terminal / Port Mobil
- 35. Arthur Kill Terminal
- 36. Garpo Marine
- 37. Reynold's Shipyard
- 38. Homeport Pier
- 39. Miller's Launch