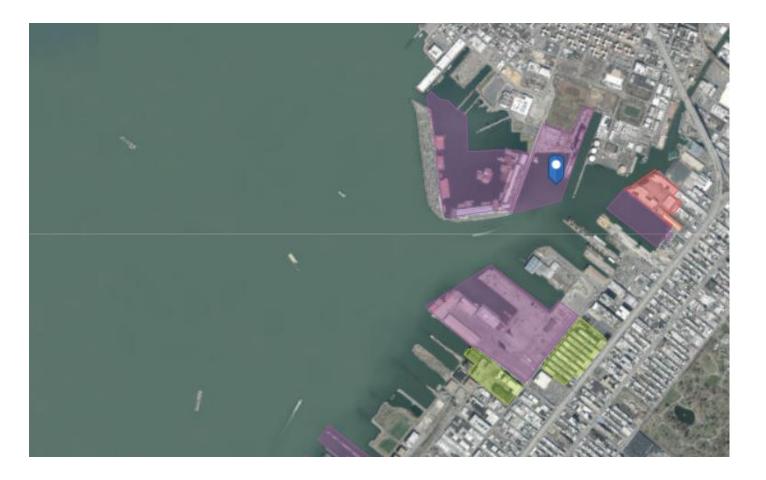

#### **Interactive Site Map**

Scan to view the interactive web map of sites

All information provided in this booklet and linked website is illustrative and shared without warranties. Reasonable efforts have been taken to include accurate and up-to-date information; however, no warranties or representations are made as to the accuracy of the content in or linked from this website. The use of this website is at the user's sole risk.

- 1. Ravenswood Generating Station
- 2. DockNYC Pier 36
- 3. Brooklyn Navy Yard
- 4. Brooklyn Piers (Piers 8, 9A, 9B) / Red Hook Container Terminal
- 5. Governor's Island
- 6. Atlantic Basin, Pier 11 Shed, & Brooklyn Cruise Terminal South Parking Lot
- 7. Erie Basin (Hughes Bros/Reinauer Transportation/Windserve Marine)
- 8. GBX Terminal (Quadrozzi)
- 9. DockNYC 23rd street Basin
- 10. South Brooklyn Marine Terminal (SBMT)
- 11. Brooklyn Army Terminal (DockNYC Pier 4)
- 12. DockNYC Pier 1
- 13. Atlantic Salt
- 14. Northshore ROW
- 15. Caddell Drydock
- 16. Reinauer Transportation/Windserve Marine
- 17. Moran Shipyard
- 18. Ferry Street
- 19. Great Lakes Dredge
- 20. Sterling Marine
- 21. Miller's Launch West Yard
- 22. Cashman Dredging
- 23. May's Shipyard
- 24. McAllister
- 25. D'Onofrio General Contractors
- 26. Port Ivory/Howland Hook
- 27. Matrix/Gulfport
- 28. Arlington Yards
- 29. Travis Branch SIRR
- 30. 1900 Industry Road
- 31. Donjon Marine
- 32. Rossville Municipal Site
- 33. Rossville LNG Tanks & Paintball/Driving Range
- 34. Kinder Morgan Terminal / Port Mobil
- 35. Arthur Kill Terminal
- 36. Garpo Marine
- 37. Reynold's Shipyard
- 38. Homeport Pier
- 39. Miller's Launch