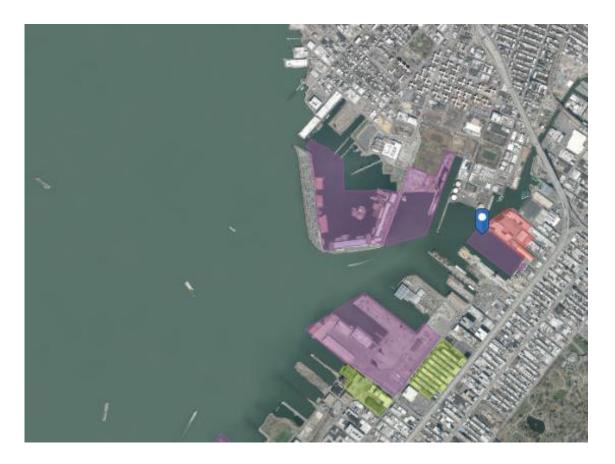

#### **Interactive Site Map**

Scan to view the interactive web map of sites

All information provided in this booklet and linked website is illustrative and shared without warranties. Reasonable efforts have been taken to include accurate and up-to-date information; however, no warranties or representations are made as to the accuracy of the content in or linked from this website. The use of this website is at the user's sole risk.

- 1. Ravenswood Generating Station
- 2. DockNYC Pier 36
- 3. Brooklyn Navy Yard
- 4. Brooklyn Piers (Piers 8, 9A, 9B) / Red Hook Container Terminal
- 5. Governor's Island
- 6. Atlantic Basin, Pier 11 Shed, & Brooklyn Cruise Terminal South Parking Lot
- 7. Erie Basin (Hughes Bros/Reinauer Transportation/Windserve Marine)
- 8. GBX Terminal (Quadrozzi)
- 9. DockNYC 23rd street Basin
- 10. South Brooklyn Marine Terminal (SBMT)
- 11. Brooklyn Army Terminal (DockNYC Pier 4)
- 12. DockNYC Pier 1
- 13. Atlantic Salt
- 14. Northshore ROW
- 15. Caddell Drydock
- 16. Reinauer Transportation/Windserve Marine
- 17. Moran Shipyard
- 18. Ferry Street
- 19. Great Lakes Dredge
- 20. Sterling Marine
- 21. Miller's Launch West Yard
- 22. Cashman Dredging
- 23. May's Shipyard
- 24. McAllister
- 25. D'Onofrio General Contractors
- 26. Port Ivory/Howland Hook
- 27. Matrix/Gulfport
- 28. Arlington Yards
- 29. Travis Branch SIRR
- 30. 1900 Industry Road
- 31. Donjon Marine
- 32. Rossville Municipal Site
- 33. Rossville LNG Tanks & Paintball/Driving Range
- 34. Kinder Morgan Terminal / Port Mobil
- 35. Arthur Kill Terminal
- 36. Garpo Marine
- 37. Reynold's Shipyard
- 38. Homeport Pier
- 39. Miller's Launch