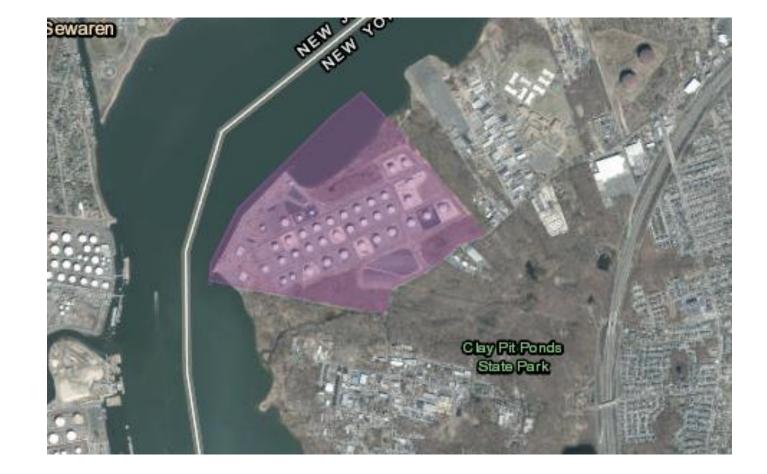

#### **Rossville Municipal Site**

- Owner: City of NY
- Address: 2629 Arthur Kill Road
  - <u>https://edc.nyc/rossville-municipal-site-rfp</u>

## **Rossville LNG Tanks/ Paintball / Driving Range**

- Contact: See Rossville Municipal Site RFP
- Address: 2691 Arthur Kill Road, Staten Island

#### Kinder Morgan Terminal / Port Mobil

- Owner: North Point Development
  - <u>https://northpointdev.com/</u>
- Contact: SSBMT
- Address: 4101 Arthur Kill Road