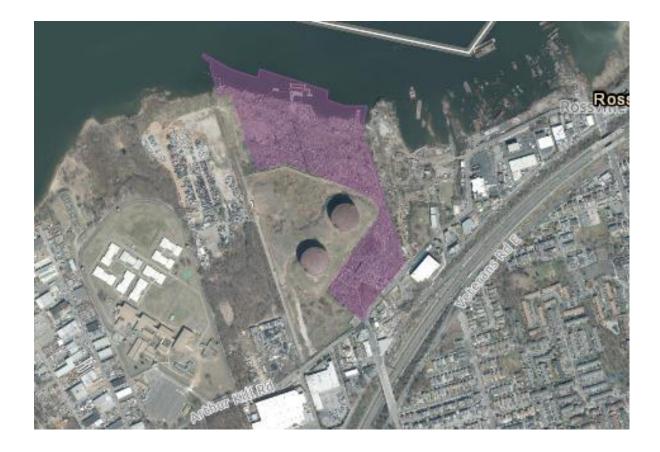

#### **Rossville Municipal Site**

- Owner: City of NY
- Address: 2629 Arthur Kill Road
  - <u>https://edc.nyc/rossville-municipal-site-rfp</u>

## **Rossville LNG Tanks/ Paintball / Driving Range**

- Contact: See Rossville Municipal Site RFP
- Address: 2691 Arthur Kill Road, Staten Island