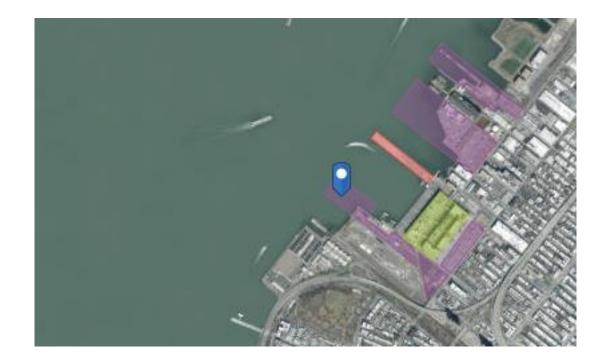

## **DockNYC Pier 1**

- Owner: City of NY
- Managed by NYCEDC and NYCEDC operator BillyBey through DockNYC program
- Address: 15 Bay Street, Staten Island
  - <u>https://www.docknyc.com/pier-1</u>