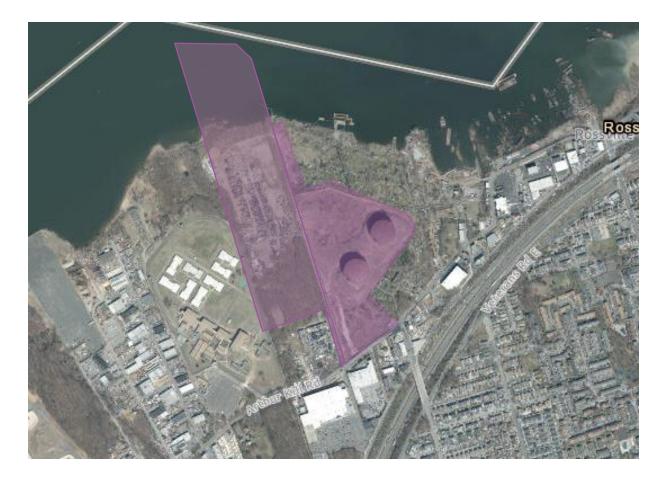

#### **Rossville Municipal Site**

- Owner: City of NY
- Address: 2629 Arthur Kill Road
  - <u>https://edc.nyc/rossville-municipal-site-rfp</u>

## **Rossville LNG Tanks/ Paintball / Driving Range**

- Contact: See Rossville Municipal Site RFP
- Address: 2691 Arthur Kill Road, Staten Island