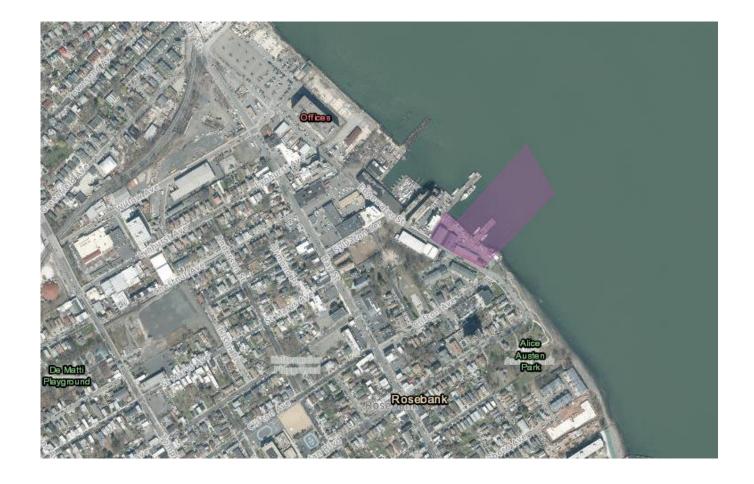

#### **Reynold's Shipyard**

- Owner: Mike Reynold
- 200 Edgewater St, Staten Island