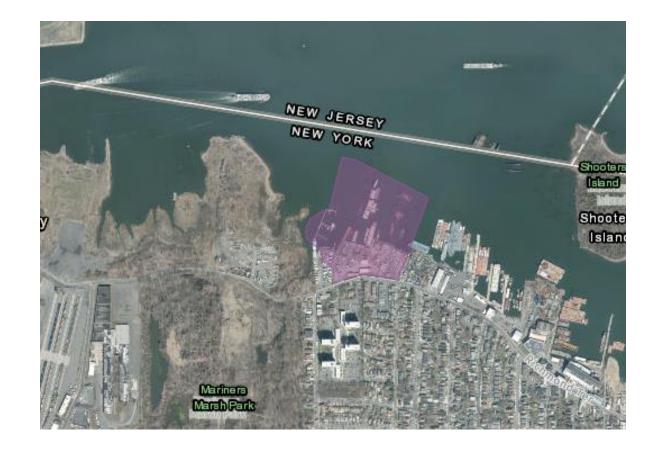

## Caddell Drydock

- Owner: Caddell Drydock
- Address: 1515 Richmond Terrace, Staten Island
  - <u>http://www.caddelldrydock.com/</u>

#### **Reinauer/Windserve Marine**

- Owner: Reinauer Transportation
- Address: 1983 Richmond Terrace, Staten Island
  - <u>http://www.reinauer.com</u>
  - https://www.windservemarine.com/

**Reinauer Transportation** 

## **Moran Shipyard**

- Owner: Moran
- Address: 2015 Richmond Terrace, Staten Island
  - <u>https://www.morantug.com/ports-and-operations/new-york-new-jersey/</u>